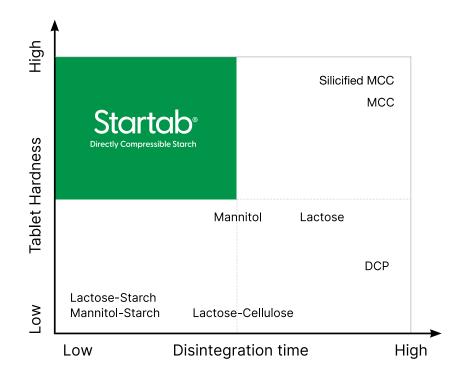

# **Uniquely Colorcon**

STARTAB<sup>®</sup>, Directly Compressible Starch has unique particle size and shape which provides excellent flow and high compressibility.

SEM image of StarTab particles

StarTab alone provides excellent tablet hardness and very low disintegration time compared to other directly compressible excipients. Formulation is simplified by removing the addition of flow aid, compression aid and disintegrant.