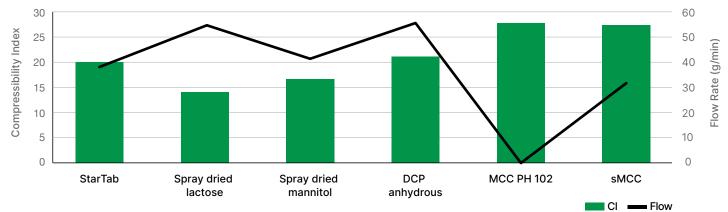

# **Superior Flow and Compressibility**

Compared to other directly compressible excipients StarTab provides:

- Excellent flow
- High compressibility
- · Content uniformity at high tableting speeds

#### StarTab Shows Superior Flow and Compressibility

MCC - Microcrystalline Cellulose; DCP - Dicalcium Phosphate