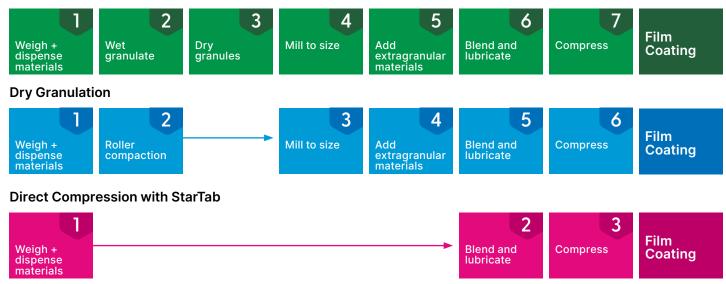

## **Process Simplification**

- · Removes complexity of wet granulation process
- · Shortens the development time
- Reduces total cost of the formulation

#### Wet Granulation