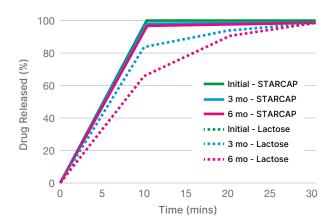

### **Dependable Stability**

StarCap is inert in nature and does not interact with API unlike other excipients, such as lactose.

Capsules with 25% Propanolol HCI + 75% StarCap or Lactose. Stability @ 40°C / 75% RH