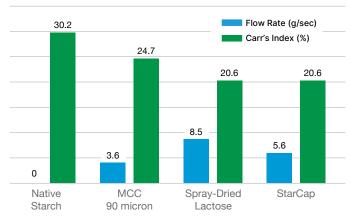

#### Superior Flow and Compressibility with StarCap

<sup>\*</sup>Flow rate measured using Sotax FT 300 Flowability Tester, vibration setting 1.7 g