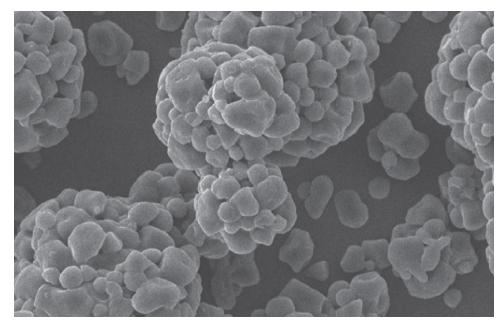

# **Starcap**®

Superior Flow Maize Starch



Designed and Manufactured for Pharmaceutical Capsule Filling

- Superior flow
- Dependable stability







# **Uniquely Colorcon**

STARCAP®, Superior Flow Maize Starch, has unique particle shape to facilitate excellent flow of your capsule dosage form.

With high flow and low adhesion, StarCap results in clean and efficient capsule filling operation. StarCap provides diluent and disintegrant functionality, and aids long-term stability of reactive drugs.



SEM image of StarCap particles

# **Superior Flow**

StarCap provides exceptional weight uniformity due to its excellent flow in high speed capsule filling operation.



**RSD + 1.2%** 





### **Dependable Stability**

StarCap is inert in nature and does not interact with API unlike other excipients, such as lactose.

Capsules with 25% Propanolol HCI + 75% StarCap or Lactose. Stability @ 40°C / 75% RH



# **Excellent Capsule Plug Formation**

In comparison to other capsule filling excpients, StarCap provides excellent compactability to ensure plug formation with dosator encapsulation equipment.

#### Superior Flow and Compressibility with StarCap



<sup>\*</sup>Flow rate measured using Sotax FT 300 Flowability Tester, vibration setting 1.7 g

# **Designed For Pharmaceutical Use**

Ma