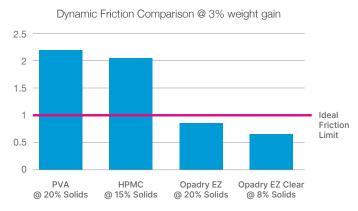

# **Opadry**®**EZ**

Easy Swallow Film Coating System

Working Together for a Healthier World

Easy Swallow Film Coating System

Opadry® EZ, easy swallow coatings, is a scientific breakthrough that dramatically improves tablet mobility, reducing the probability of sticking in the throat or esophagus. When compared to other film coatings, once wet, the reduced friction on the surface of an Opadry EZ coated tablet results in better slip. The improved tablet flow, combined with a glossy finish for added elegance, encourages better patient compliance and consumer appeal.

## **Improve Slip of Currently Coated Products**

 Simple addition of Opadry EZ clear adds value through better patient experience